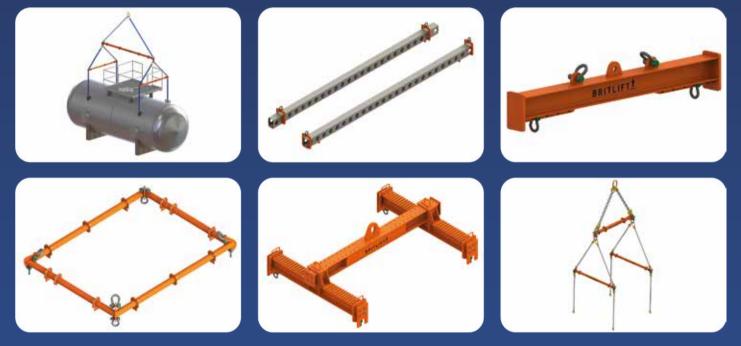

# BRITLIFT &

LIFTING BEAMS, LIFTING FRAMES, SPREADER BEAMS, RIG DESIGN, CONSULTANCY DESIGN

BRITLIFT ARE A LEADING DESIGNER AND MANUFACTURER OF LIFTING EQUIPMENT BASED IN THE UK.

WE PRIDE OURSELVES ON OUR INNOVATIVE AND CREATIVE THINKING, OUR UNDERSTANDING OF

CLIENT/INDUSTRY NEEDS AND OUR QUALITY AND FLEXIBILITY OF SERVICE. A CORE COMPONENT OF

BRITLIFT'S BUSINESS IS CONSULTATION. OUR ENGINEERS HAVE YEARS OF EXPERIENCE WITHIN THE LIFTING

INDUSTRY AND ARE AVAILABLE TO HELP YOU COMPLETE YOUR PROJECTS ON TIME AND ON BUDGET.