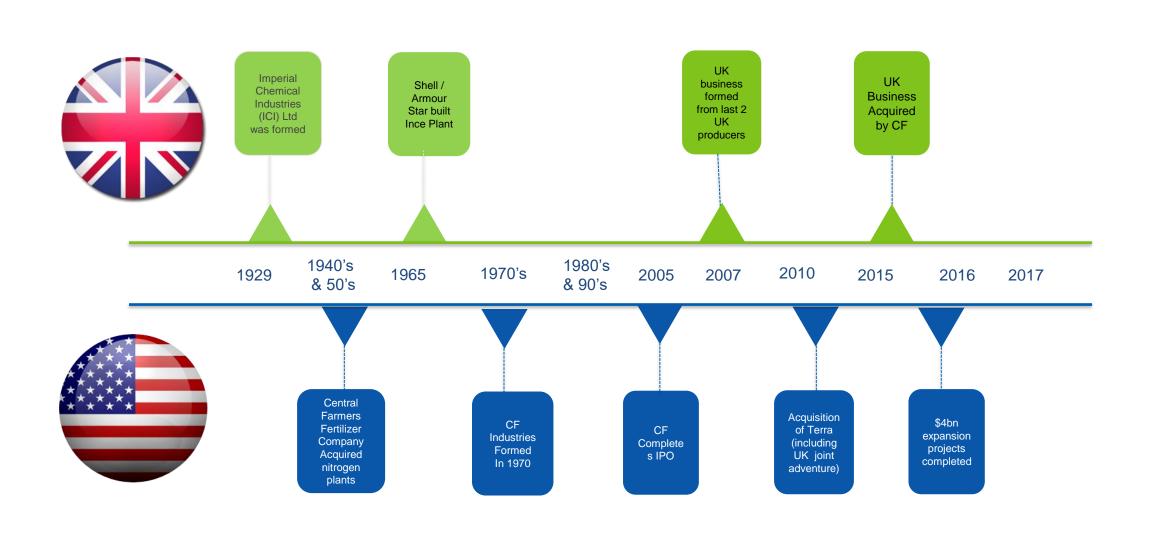

# **CF History & Background**

### **CF Fertilisers UK Limited**

UK business, owned by CF Industries Inc, USA.

Producing up to 40% of GB fertiliser requirement

Two sites: Ince, Cheshire (HQ) and Billingham, Teesside

Serving UK Agriculture and Industrial Markets

Production capacity- 4 million tonnes (including Chemicals)