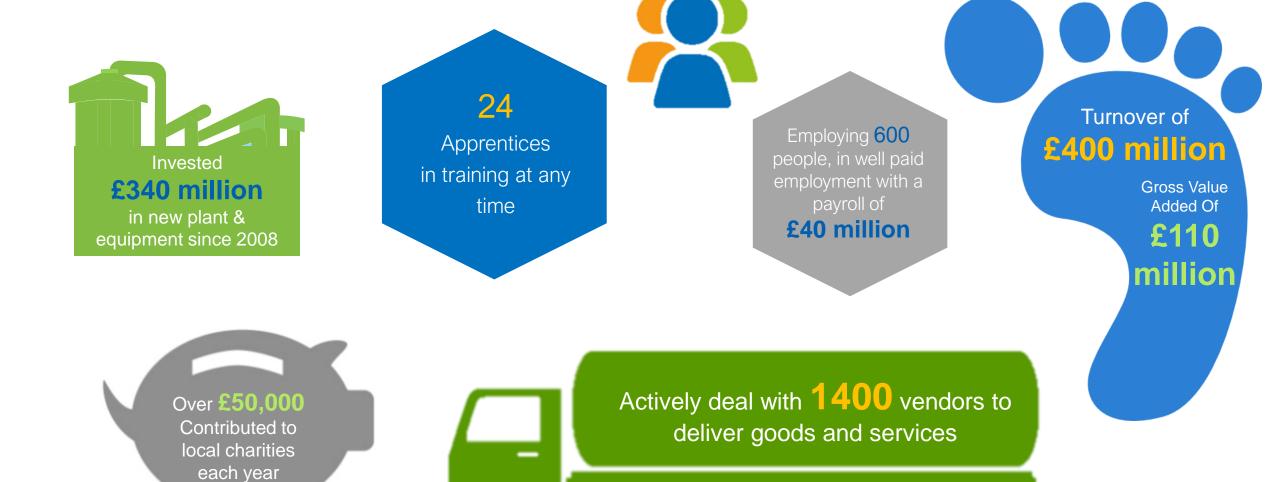

# **CF Investing in Teesside**

Craig Hooper 20th June 2018





### Who are CF?



- CF Background
- Billingham Site
- Our Economic Footprint

### Investments



- Ammonia 4
- Nitric Acid
- HV



# **CF History & Background**





### **CF Fertilisers UK Limited**





UK business, owned by CF Industries Inc, USA.



Producing up to 40% of GB fertiliser requirement



Two sites: Ince, Cheshire (HQ) and Billingham, Teesside



Serving UK Agriculture and Industrial Markets



Production capacity- 4 million tonnes (including Chemicals)



# **UK Economic Footprint**





# Investments

Ammonia Plant Reformer Section

Nitric Acid

High Voltage Rationalisation



#### **Ammonia Plant Reformer Section**





Primary Reformer tubes & tube support system



Outlet gas collection manifolds



Refractory lined transfer mains



#### Nitric Acid



Focused on Nitric Acid 1 Plant
We are investing in five new plant items:



**Ammonia Evaporator** 



Cooler Condenser



**Waste Heat Boilers** 



Air Compressor Filter House



NO<sub>x</sub> Compressor Casing Replacement



# High Voltage Rationalisation Background





Change in Site Demand



Aging Equipment



Oil Filled Switchgear



**Network Rationalisation** 





### Summary





£40m investment in the Billingham Site



x3 significant investments in site strategic areas



Ensuring site Ammonia & Acid pr