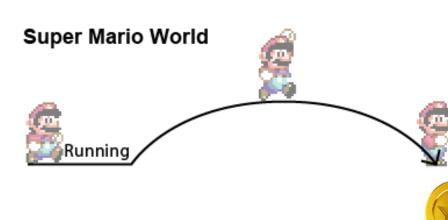

### One Jump or Two?

One Jump = GOOD

Taking existing skills into a new sector

OR

Taking existing skills into a new geography

Taking existing skills into a new sector

**AND** 

a new geography