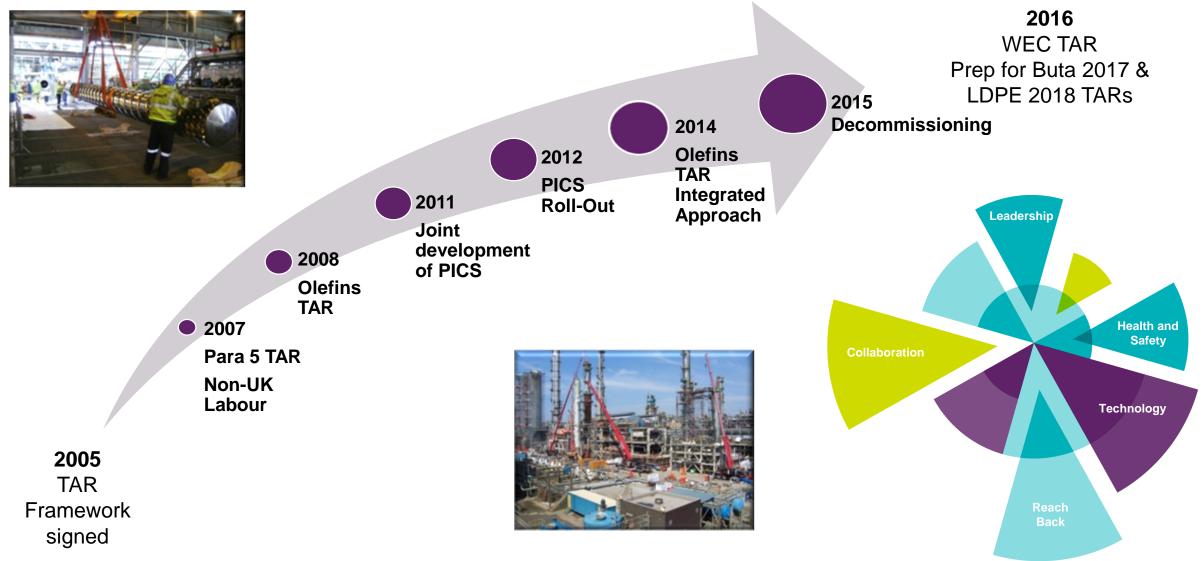

# The Journey with Sabic TAR evolution...

#### Year on year development to bring added value to SABIC

#### Annual continuous improvement to meet the SABIC Evolution Strategy

Approved Vendor / Approved Sub-Contractor process...

- Questionnaires (HSEQ / QA)
- Code of Business Conduct
- Standard rules
- Terms and conditions