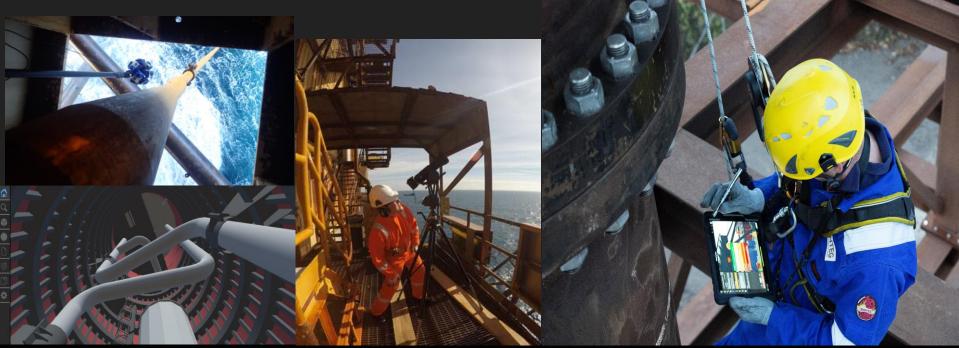

## APPLYING THIS TO THE OIL INDUSTRY

## COMPUTATIONAL PHOTOGRAPHY

# MM

- Capture proven out to 450m
- Data captured in 35 knot winds.