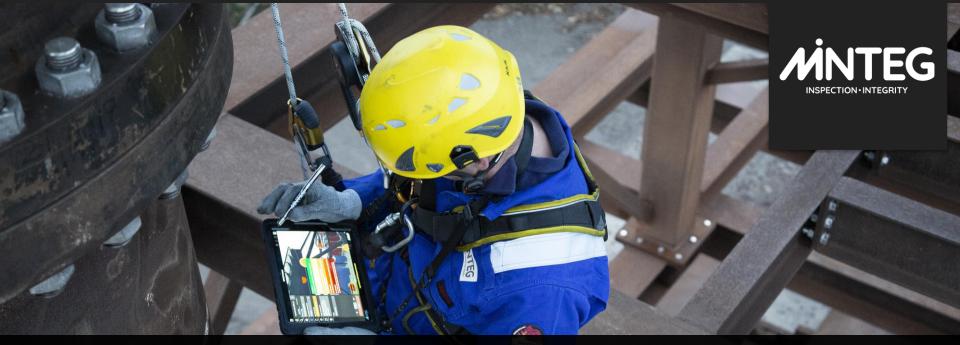

# A FRESH PAIR OF EYES

MInteg are part of the EnerMech group, delivering specialist inspection and enactment services to the energy industry. We challenge the conventional approach to inspection and offer something different and truly unique.

TRADITIONAL INSPECTION ENHANCED

- Inspectors focused on inspection
- Traditional reporting burden removed
- · Site awareness enhanced
- Efficiency increased
- Work scope accurately identified

THE DATA CHALLENGE We understand....