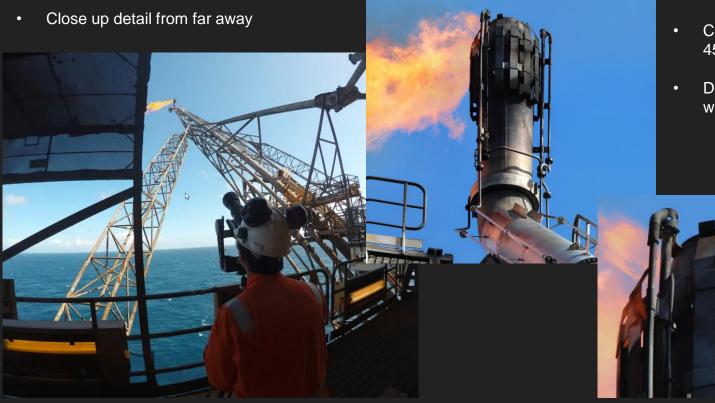

## COMPUTATIONAL PHOTOGRAPHY

# MM

- Capture proven out to 450m
- Data captured in 35 knot winds.