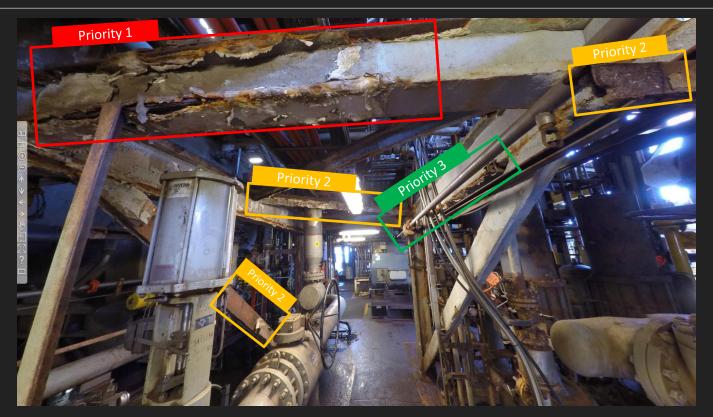

### MACHINE LEARNING FOR EVALUATION

## MACHINE LEARNING FOR EVALUATION

#### MACHINE LEARNING FOR EVALUATION