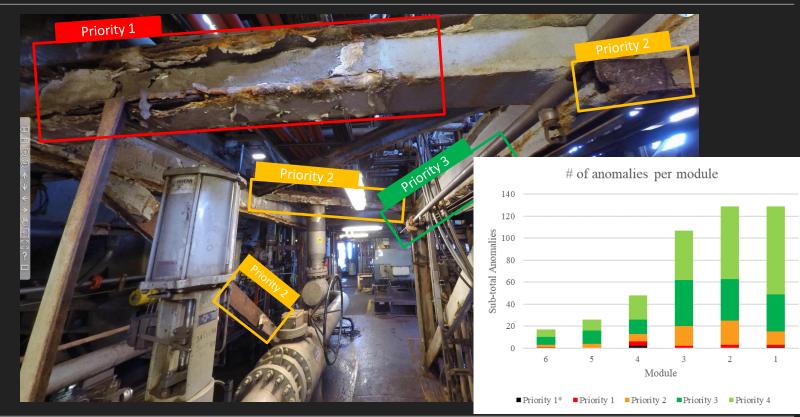

### MACHINE LEARNING FOR EVALUATION

## MACHINE LEARNING FOR EVALUATION

#### MACHINE LEARNING FOR EVALUATION