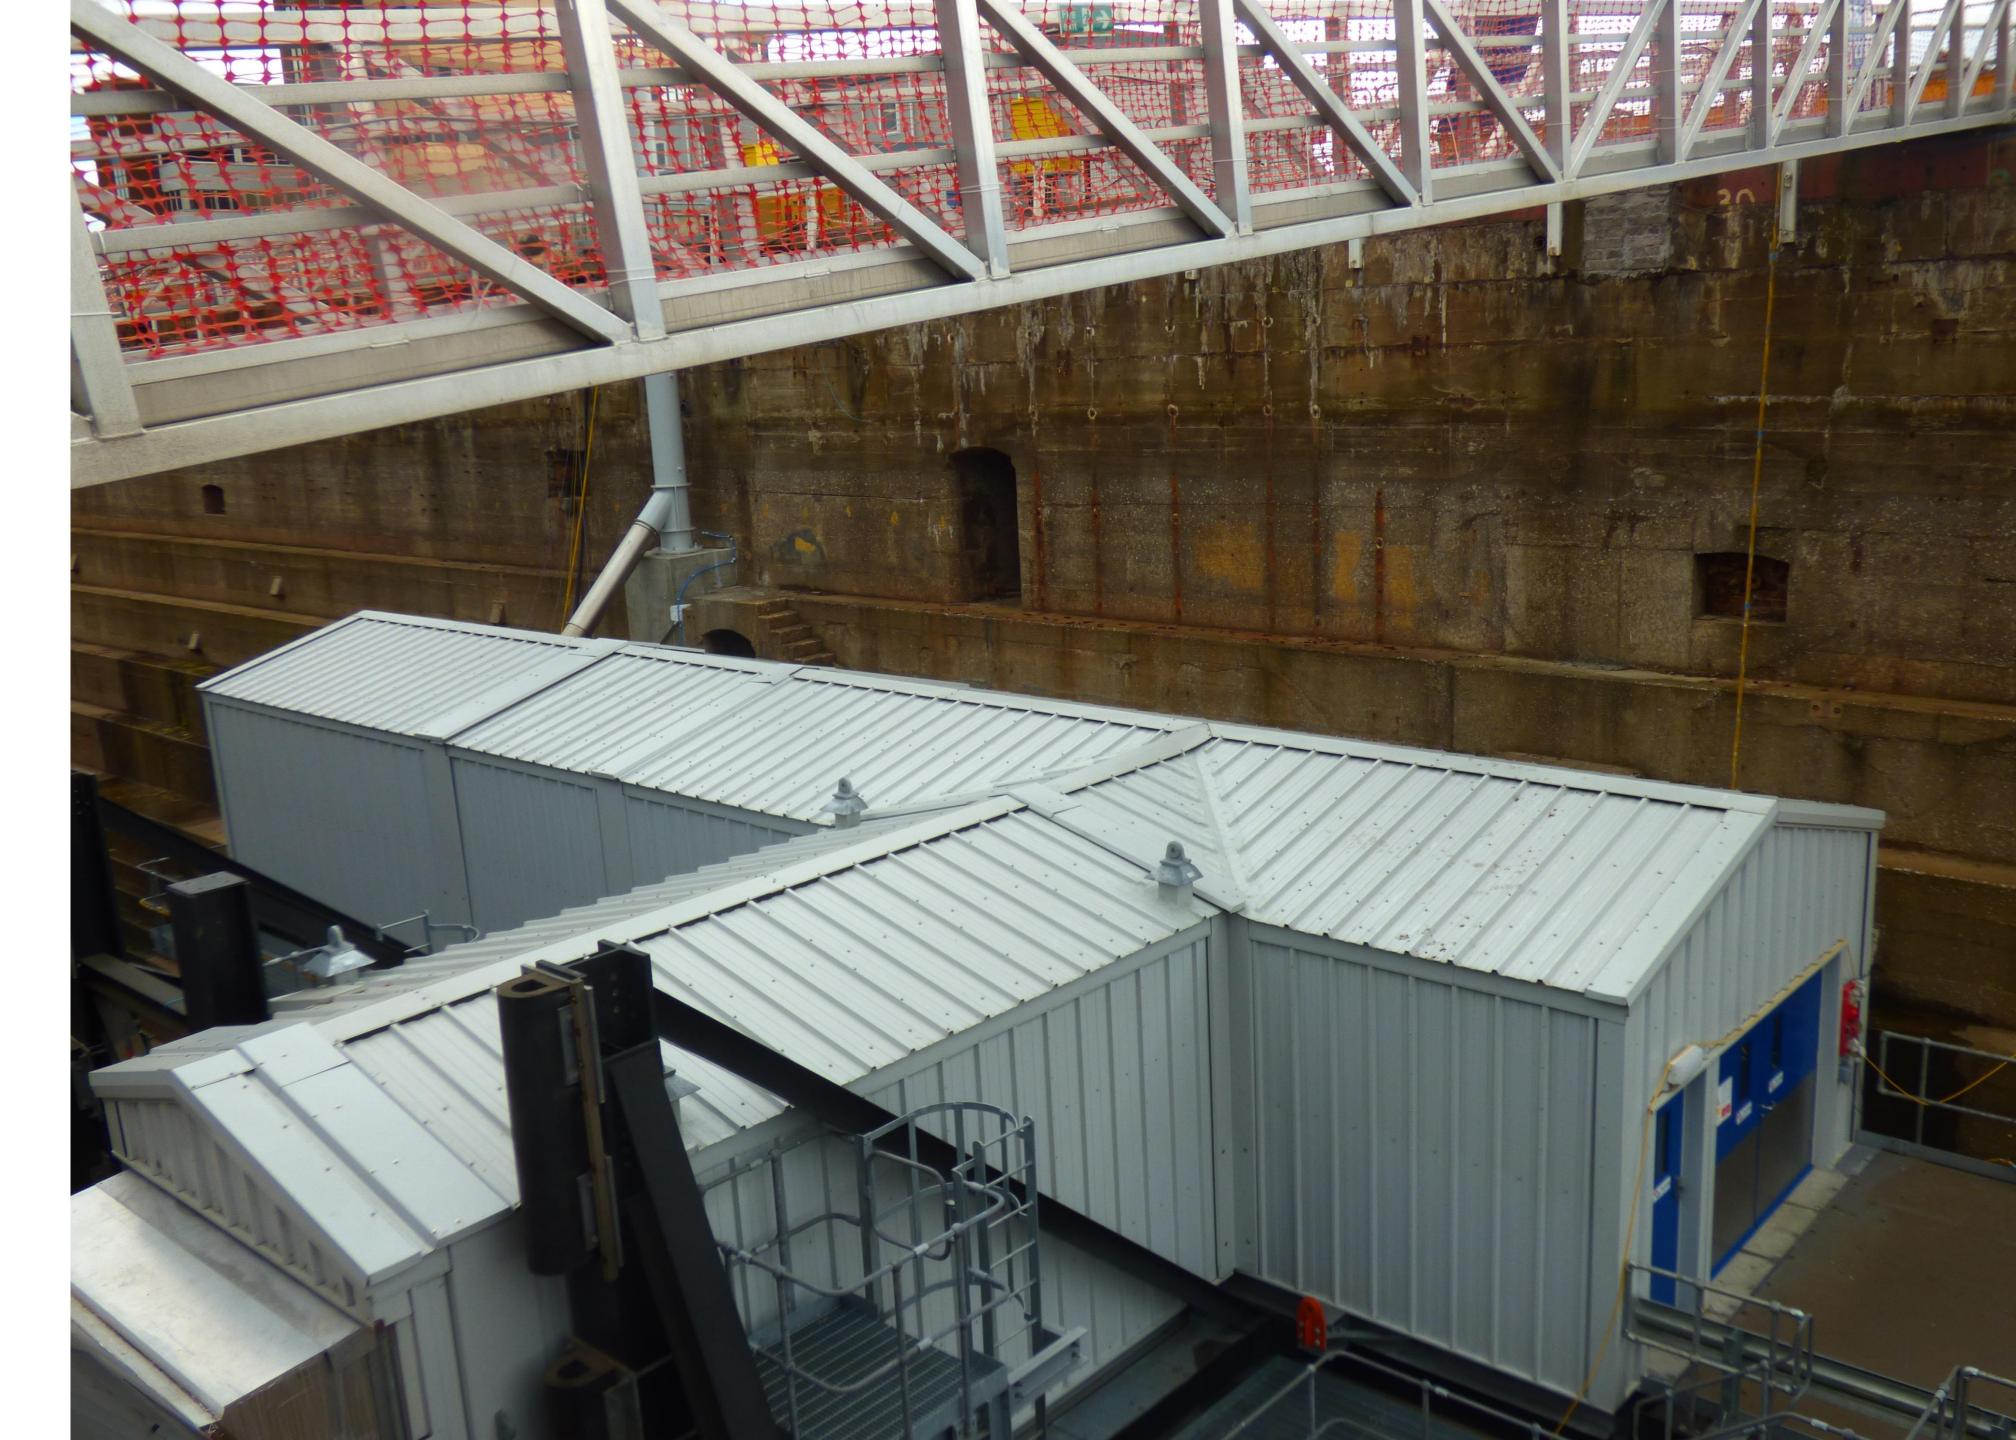

## IMPACT OF MODULAR CONSTRUCTION

- Onsite time reduced from 16 weeks to 1 day
  15.8 weeks on site saving
- Overall cost of prelims on site 15.8 weeks saved
  £79k saving to client
- Mechanical & Electrical equipment tested and assured offsite prior to installation
- Modules could be removed from inside the dock & re installed within 3 days

## BENEFITS OF MODULAR CONSTRUCTION

- Modules construction at ground level
- Modules fitted out & tested prior to delivery
- Mock up of submarine tested adjacent to modules
- Offsite construction local to specialist trades
- Installation of 5 modules completed in 1 working day