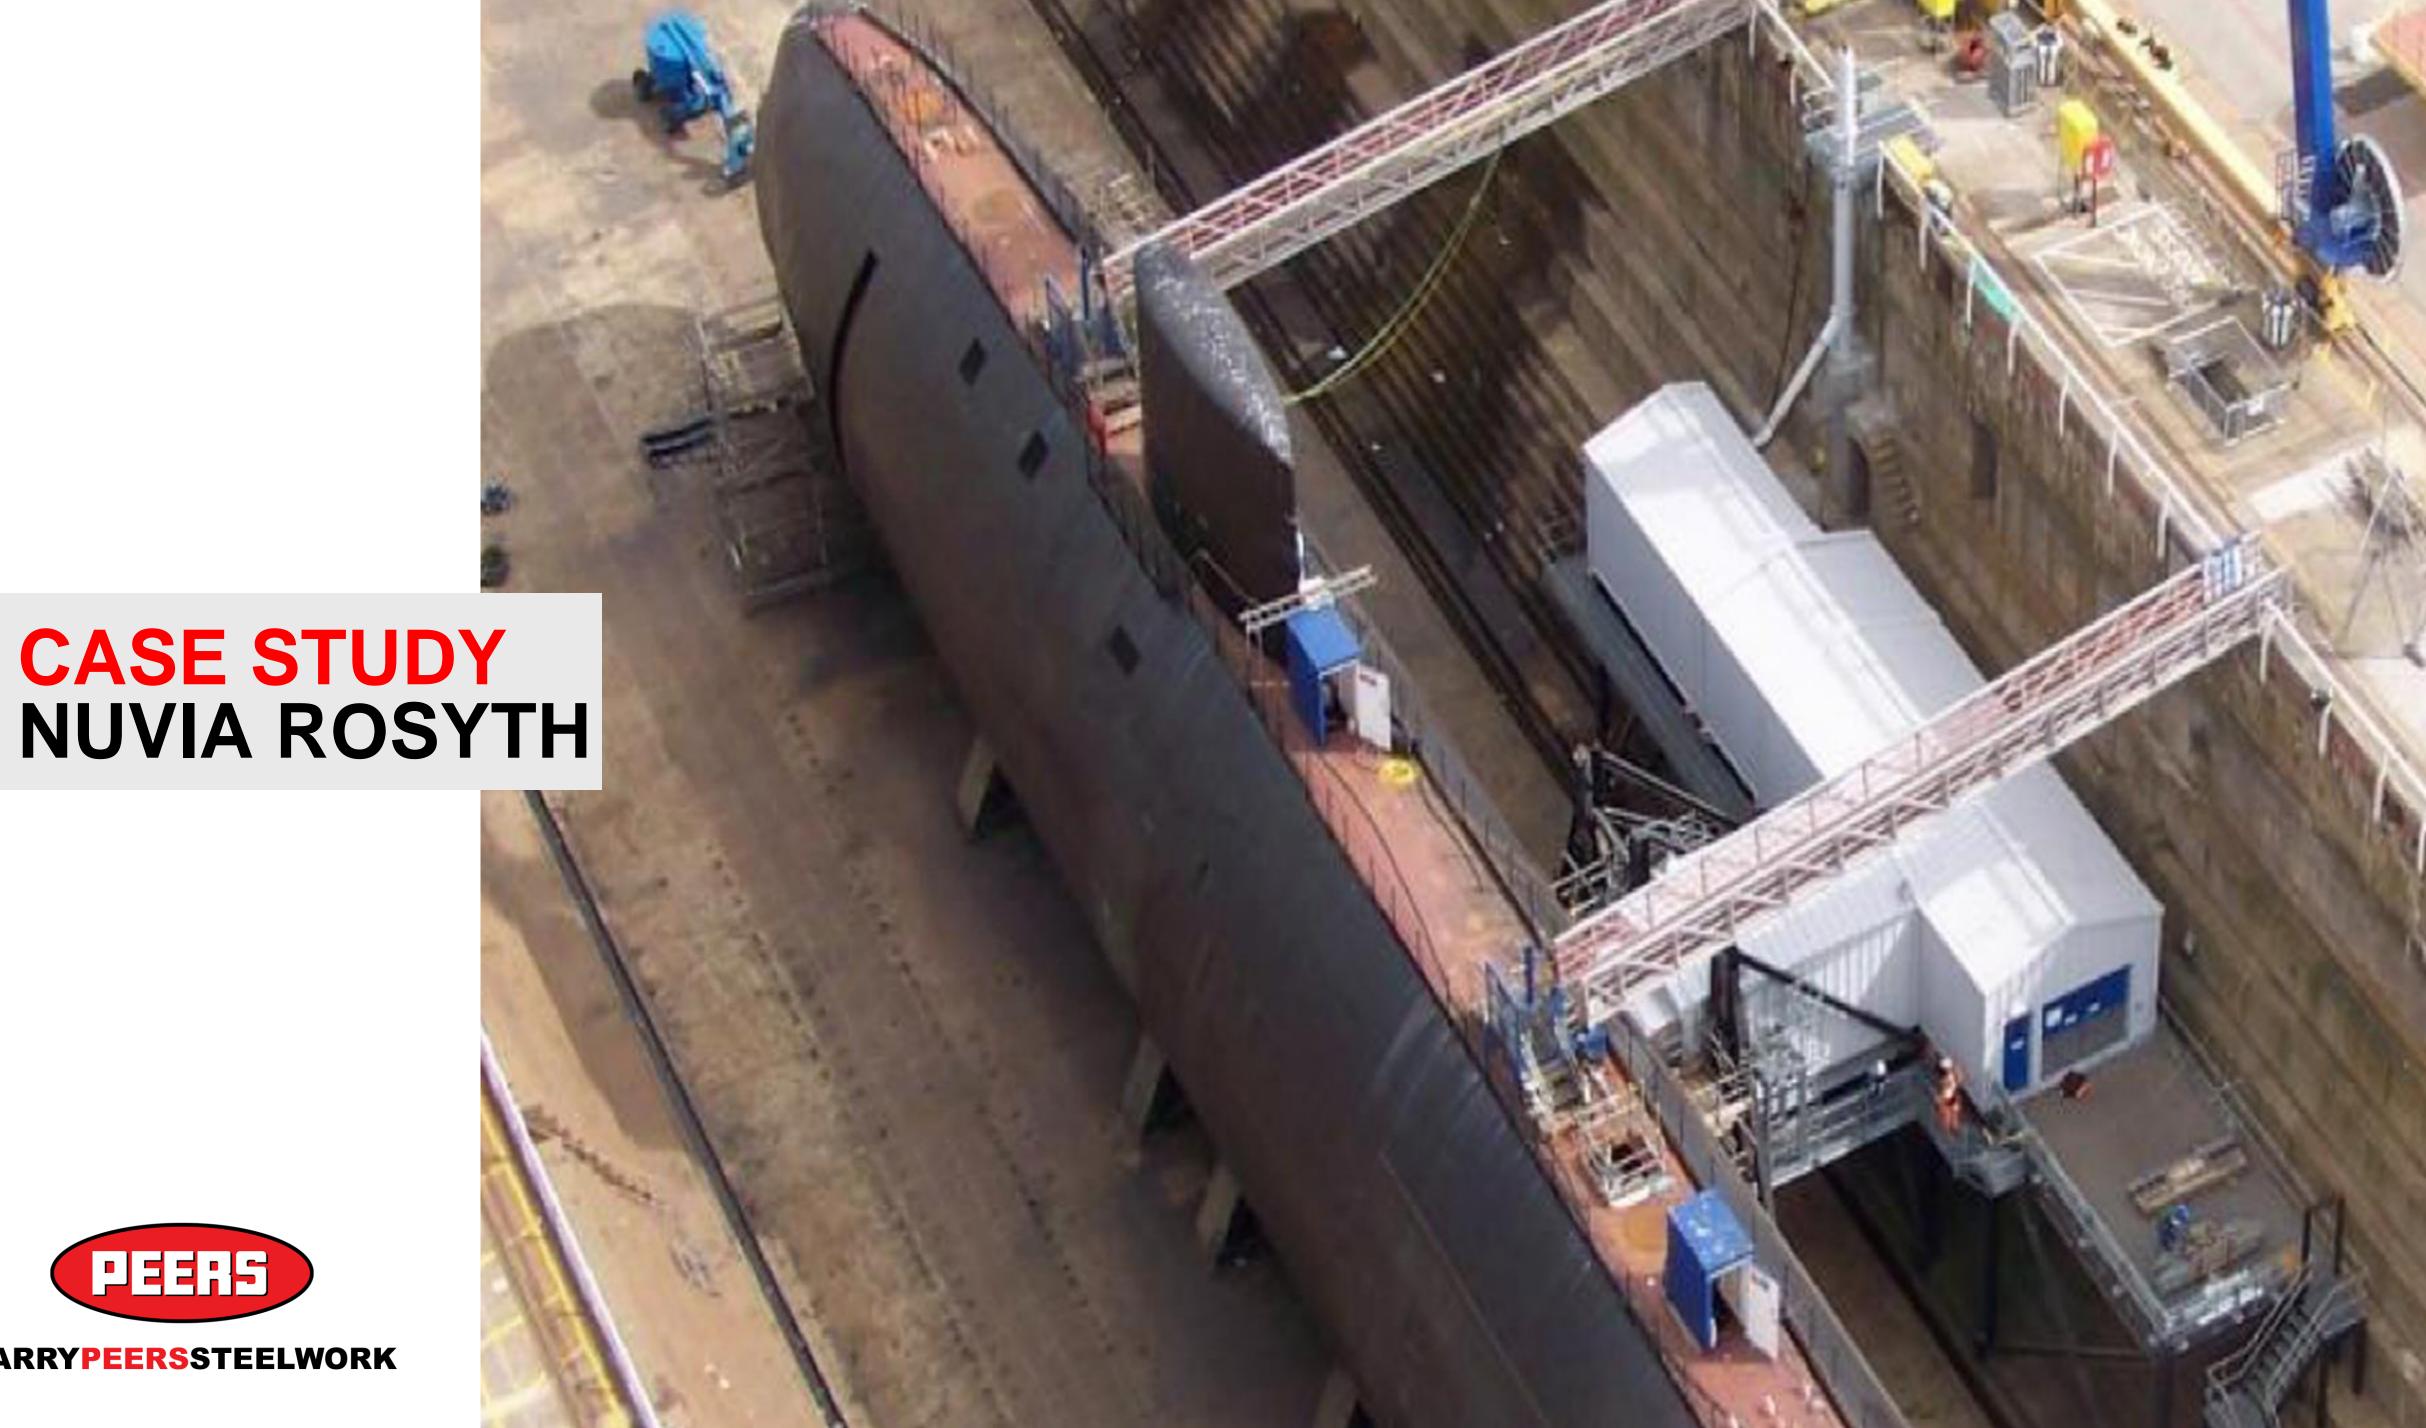

## RESTRICTIONS

- High security site limited access for personnel
- Location of final installation remote for tradesmen
- Limited lay down available for site access

## IMPACT OF MODULAR CONSTRUCTION

- Onsite time reduced from 16 weeks to 1 day
  15.8 weeks on site saving
- Overall cost of prelims on site 15.8 weeks saved
  £79k saving to client
- Mechanical & Electrical equipment tested and assured offsite prior to installation
- Modules could be removed from inside the dock & re installed within 3 days

## BENEFITS OF MODULAR CONSTRUCTION

- Modules construction at ground level
- Modules fitted out & tested prior to delivery
- Mock up of submarine tested adjacent to modules
- Offsite construction local to specialist trades
- Installation of 5 modules completed in 1 working day