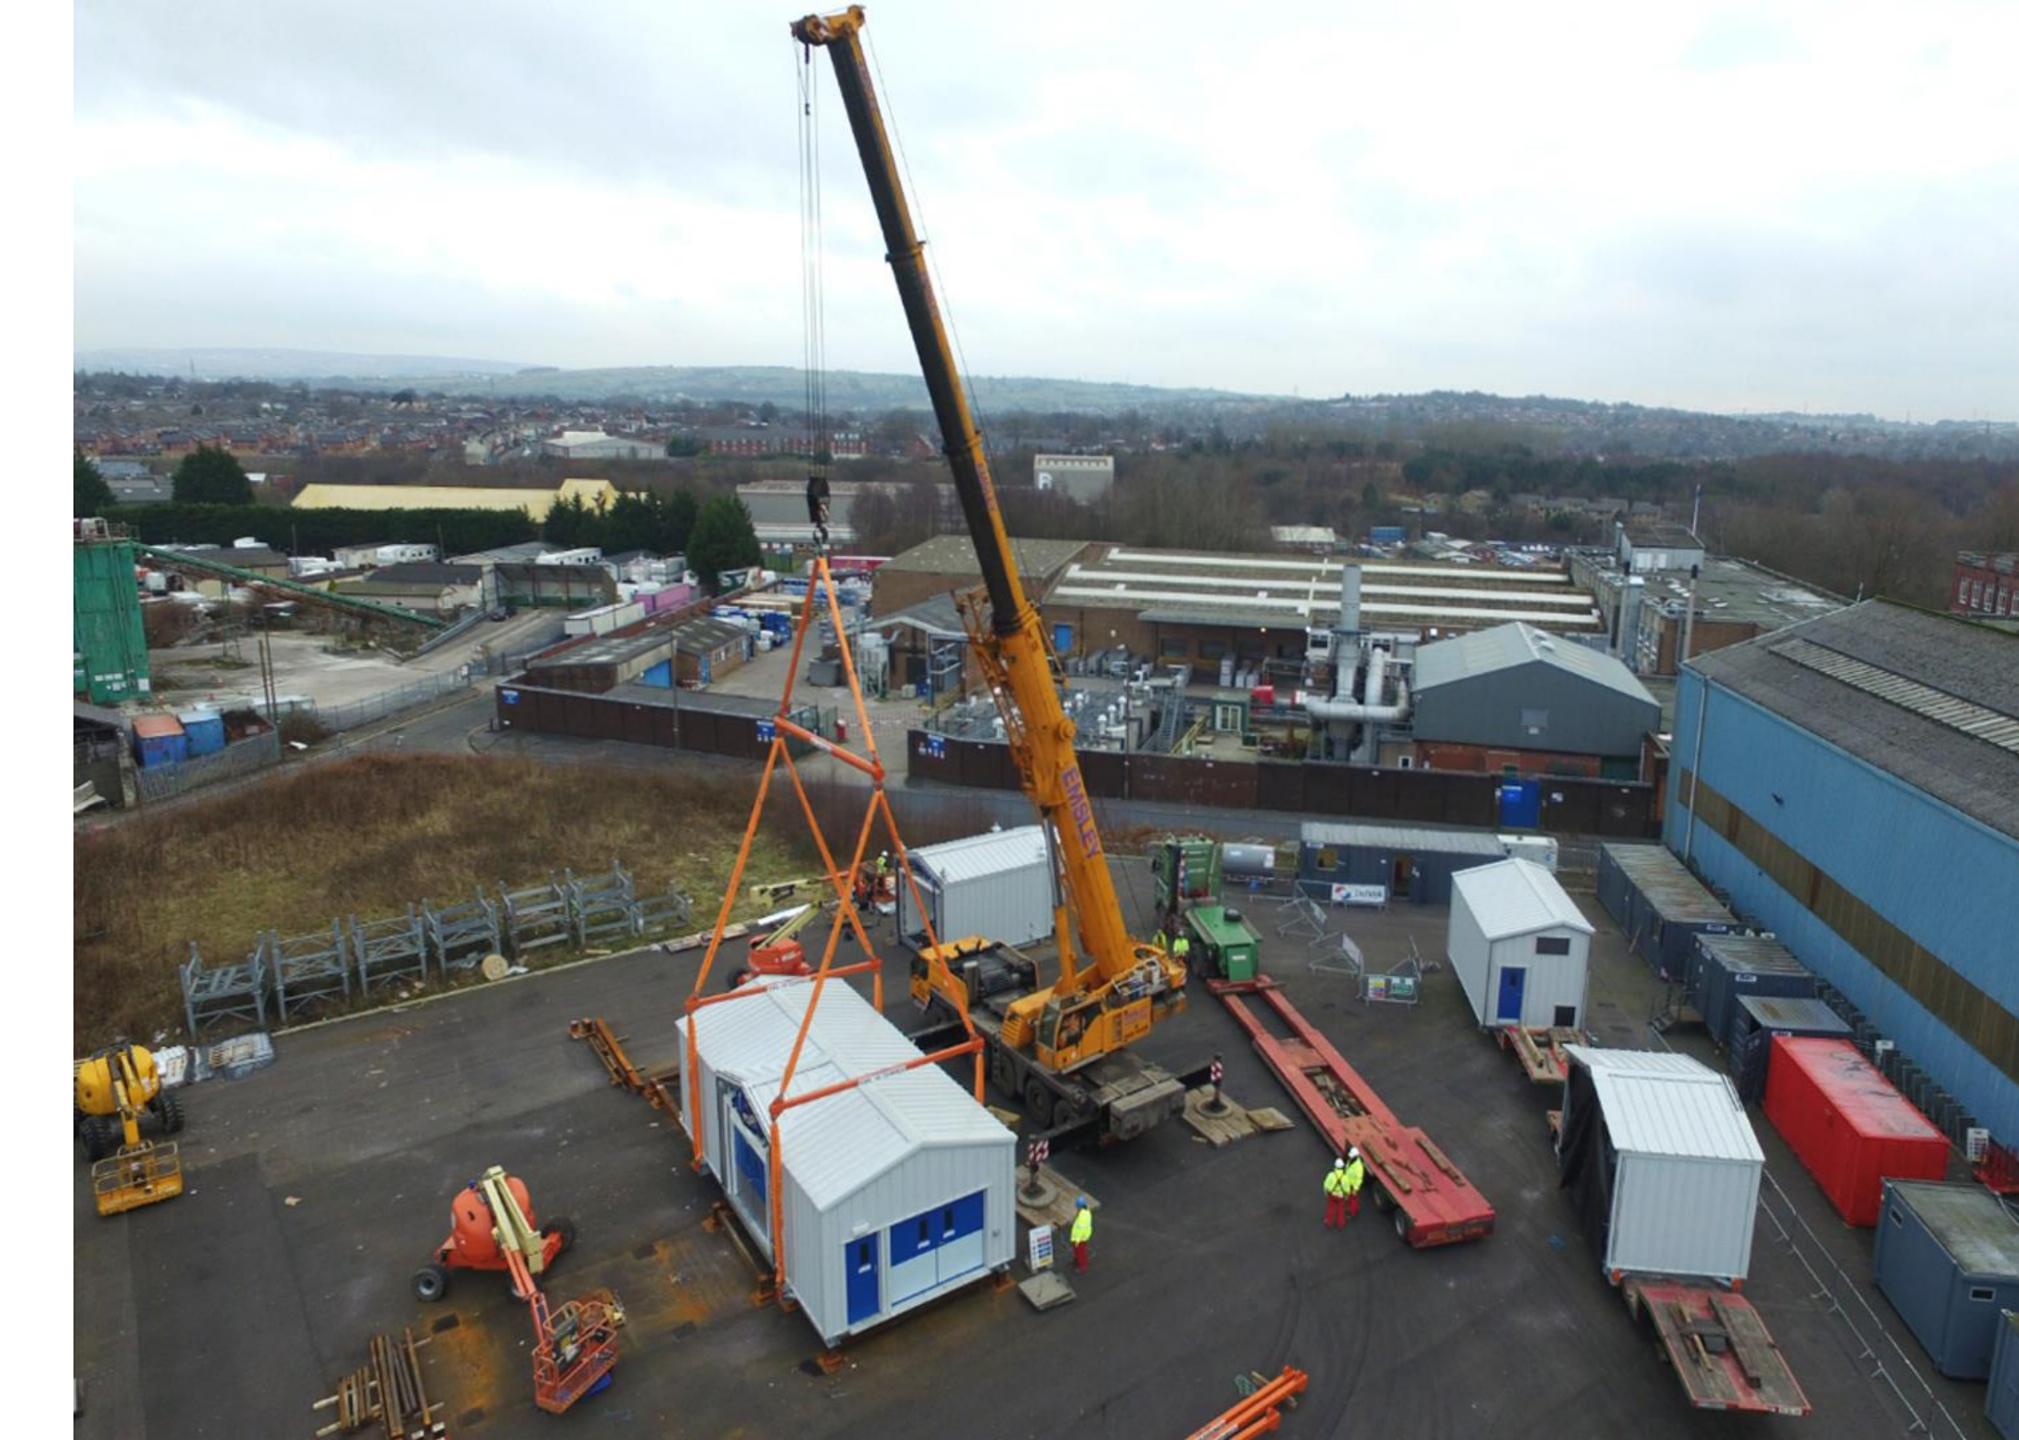

## IMPACT OF MODULAR CONSTRUCTION

- Onsite time reduced from 16 weeks to 1 day
  15.8 weeks on site saving
- Overall cost of prelims on site 15.8 weeks saved
  £79k saving to client
- Mechanical & Electrical equipment tested and assured offsite prior to installation
- Modules could be removed from inside the dock & re installed within 3 days

## BENEFITS OF MODULAR CONSTRUCTION

- Modules construction at ground level
- Modules fitted out & tested prior to delivery
- Mock up of submarine tested adjacent to modules
- Offsite construction local to specialist trades
- Installation of 5 modules completed in 1 working day