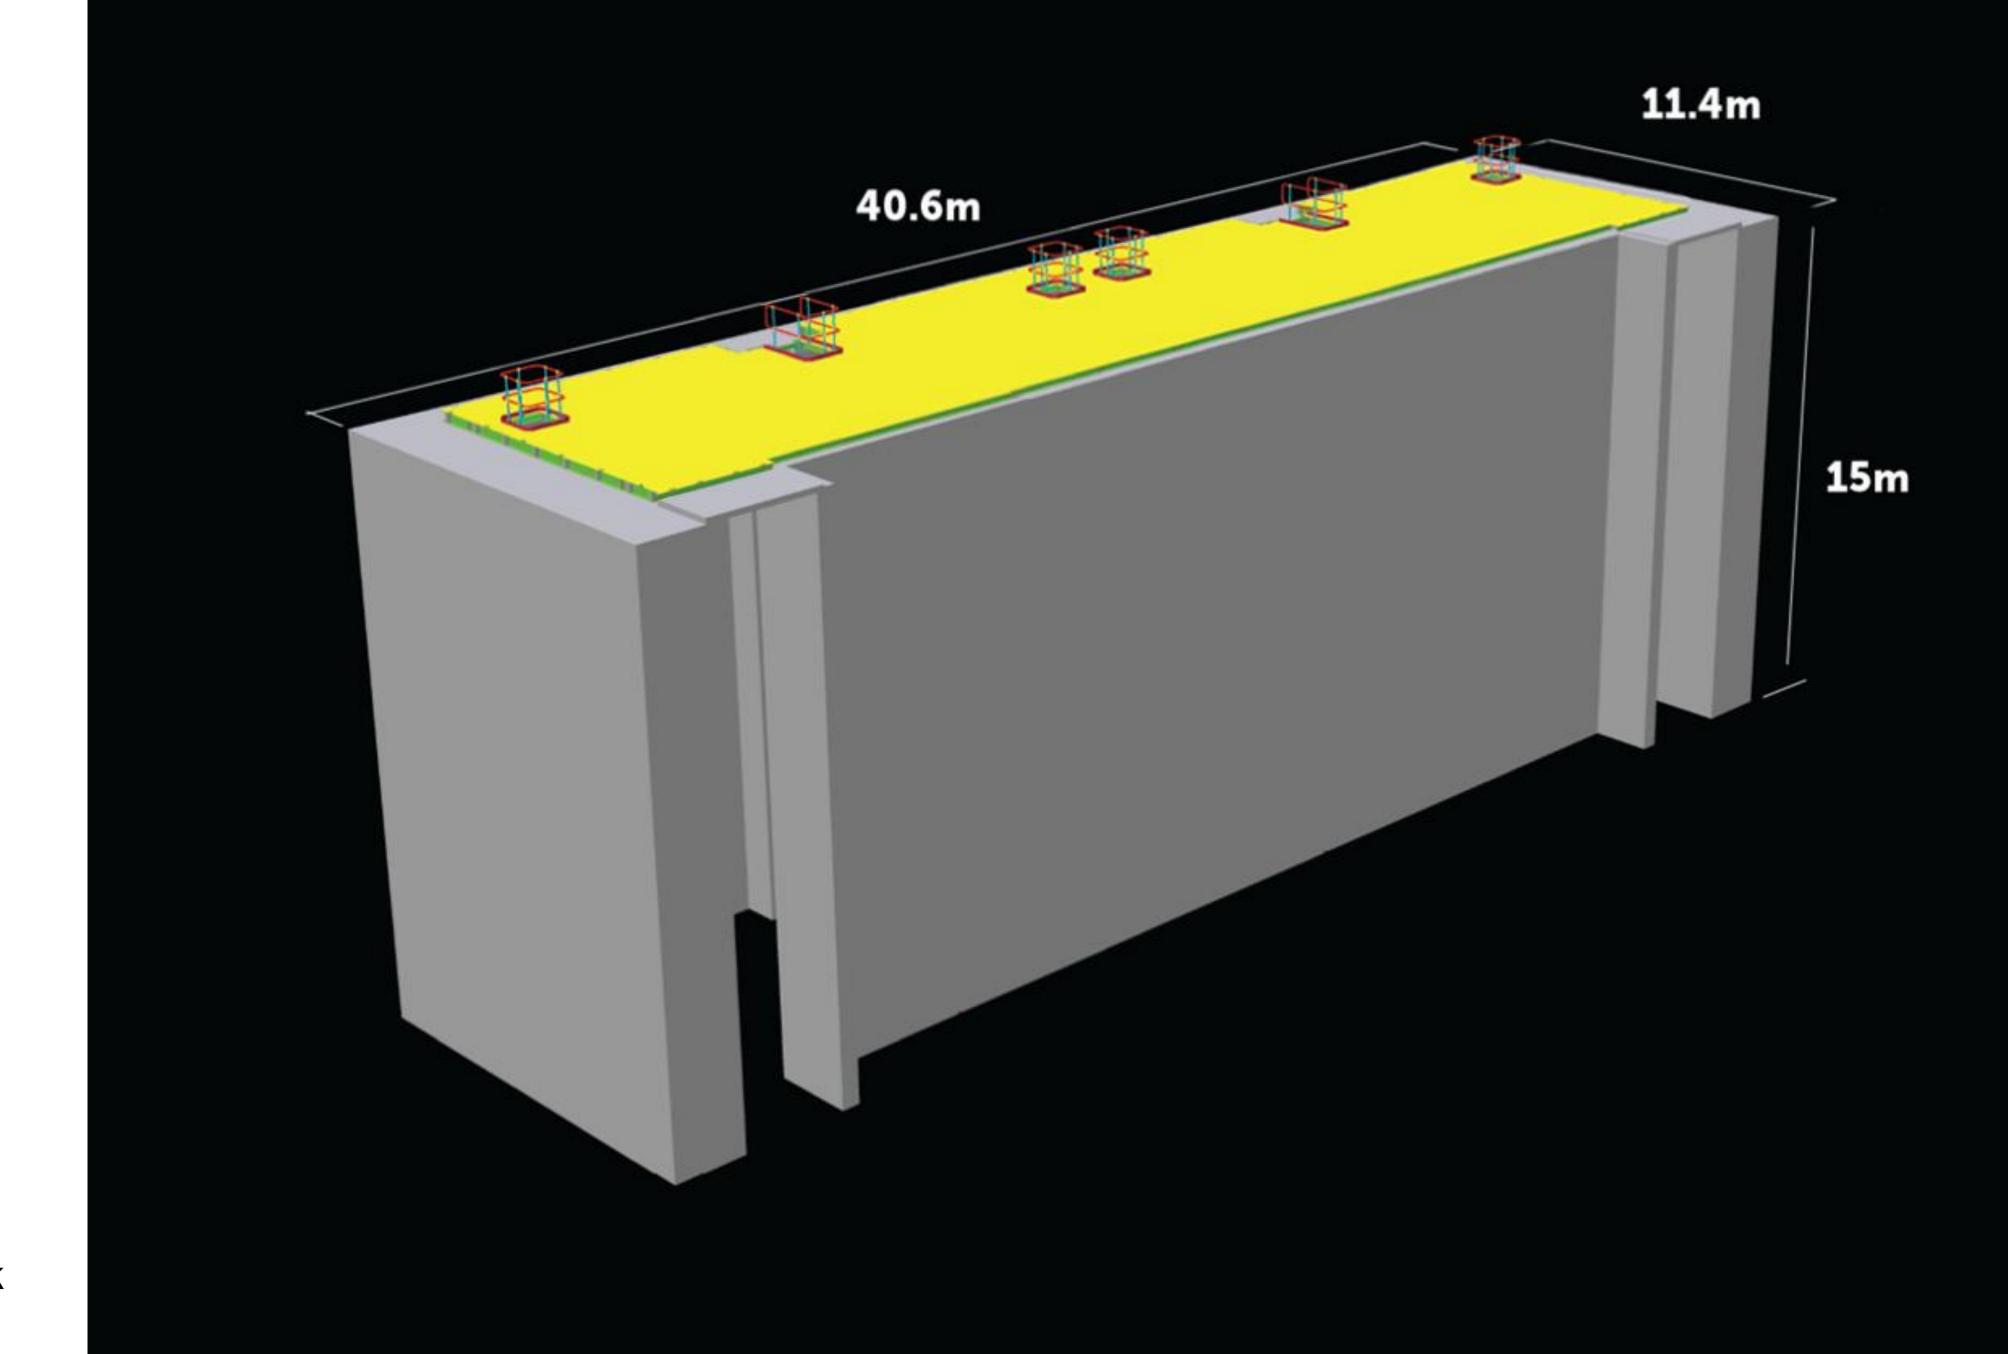

# **IMPACT OF MODULAR CONSTRUCTION**

- decanter) **19 weeks on site saving**
- 6 weeks on site saving
- £125k saving to client

#### Installation time reduced from 3 weeks to 3 days x 8 (per

# Onsite time reduced from 24 weeks to 5 weeks

 Staircases installation reduced from 2 weeks to 2 days x 4 Onsite time reduced from 8 weeks to 2 weeks

Overall cost of prelims on site 25 weeks saved