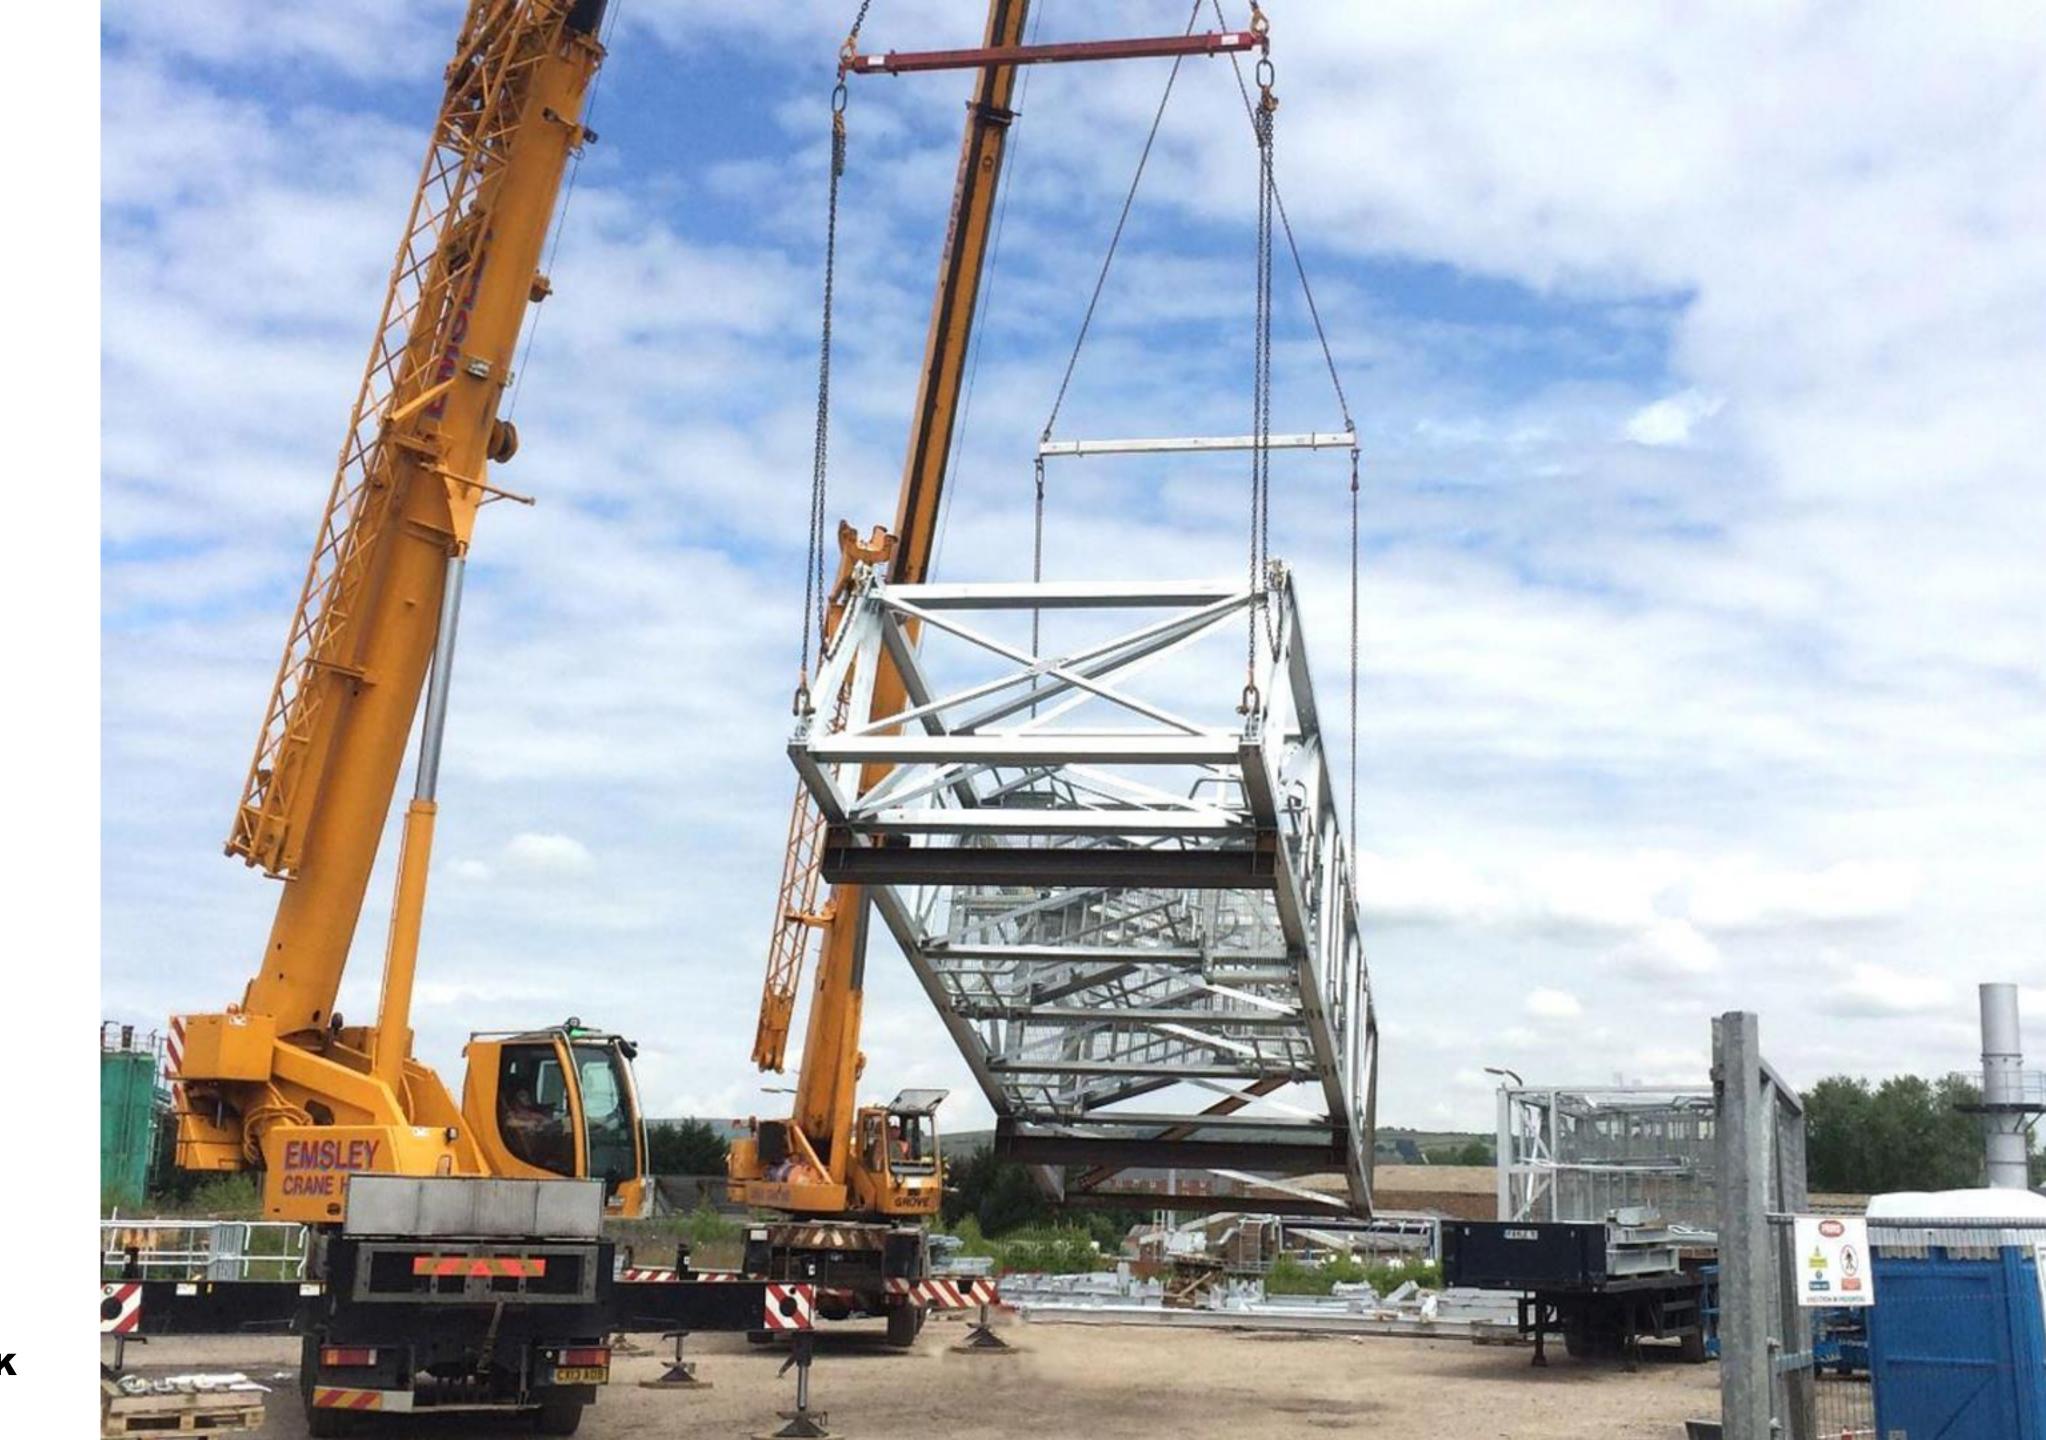

# **IMPACT OF MODULAR CONSTRUCTION**

- decanter) **19 weeks on site saving**
- 6 weeks on site saving
- £125k saving to client

#### Installation time reduced from 3 weeks to 3 days x 8 (per