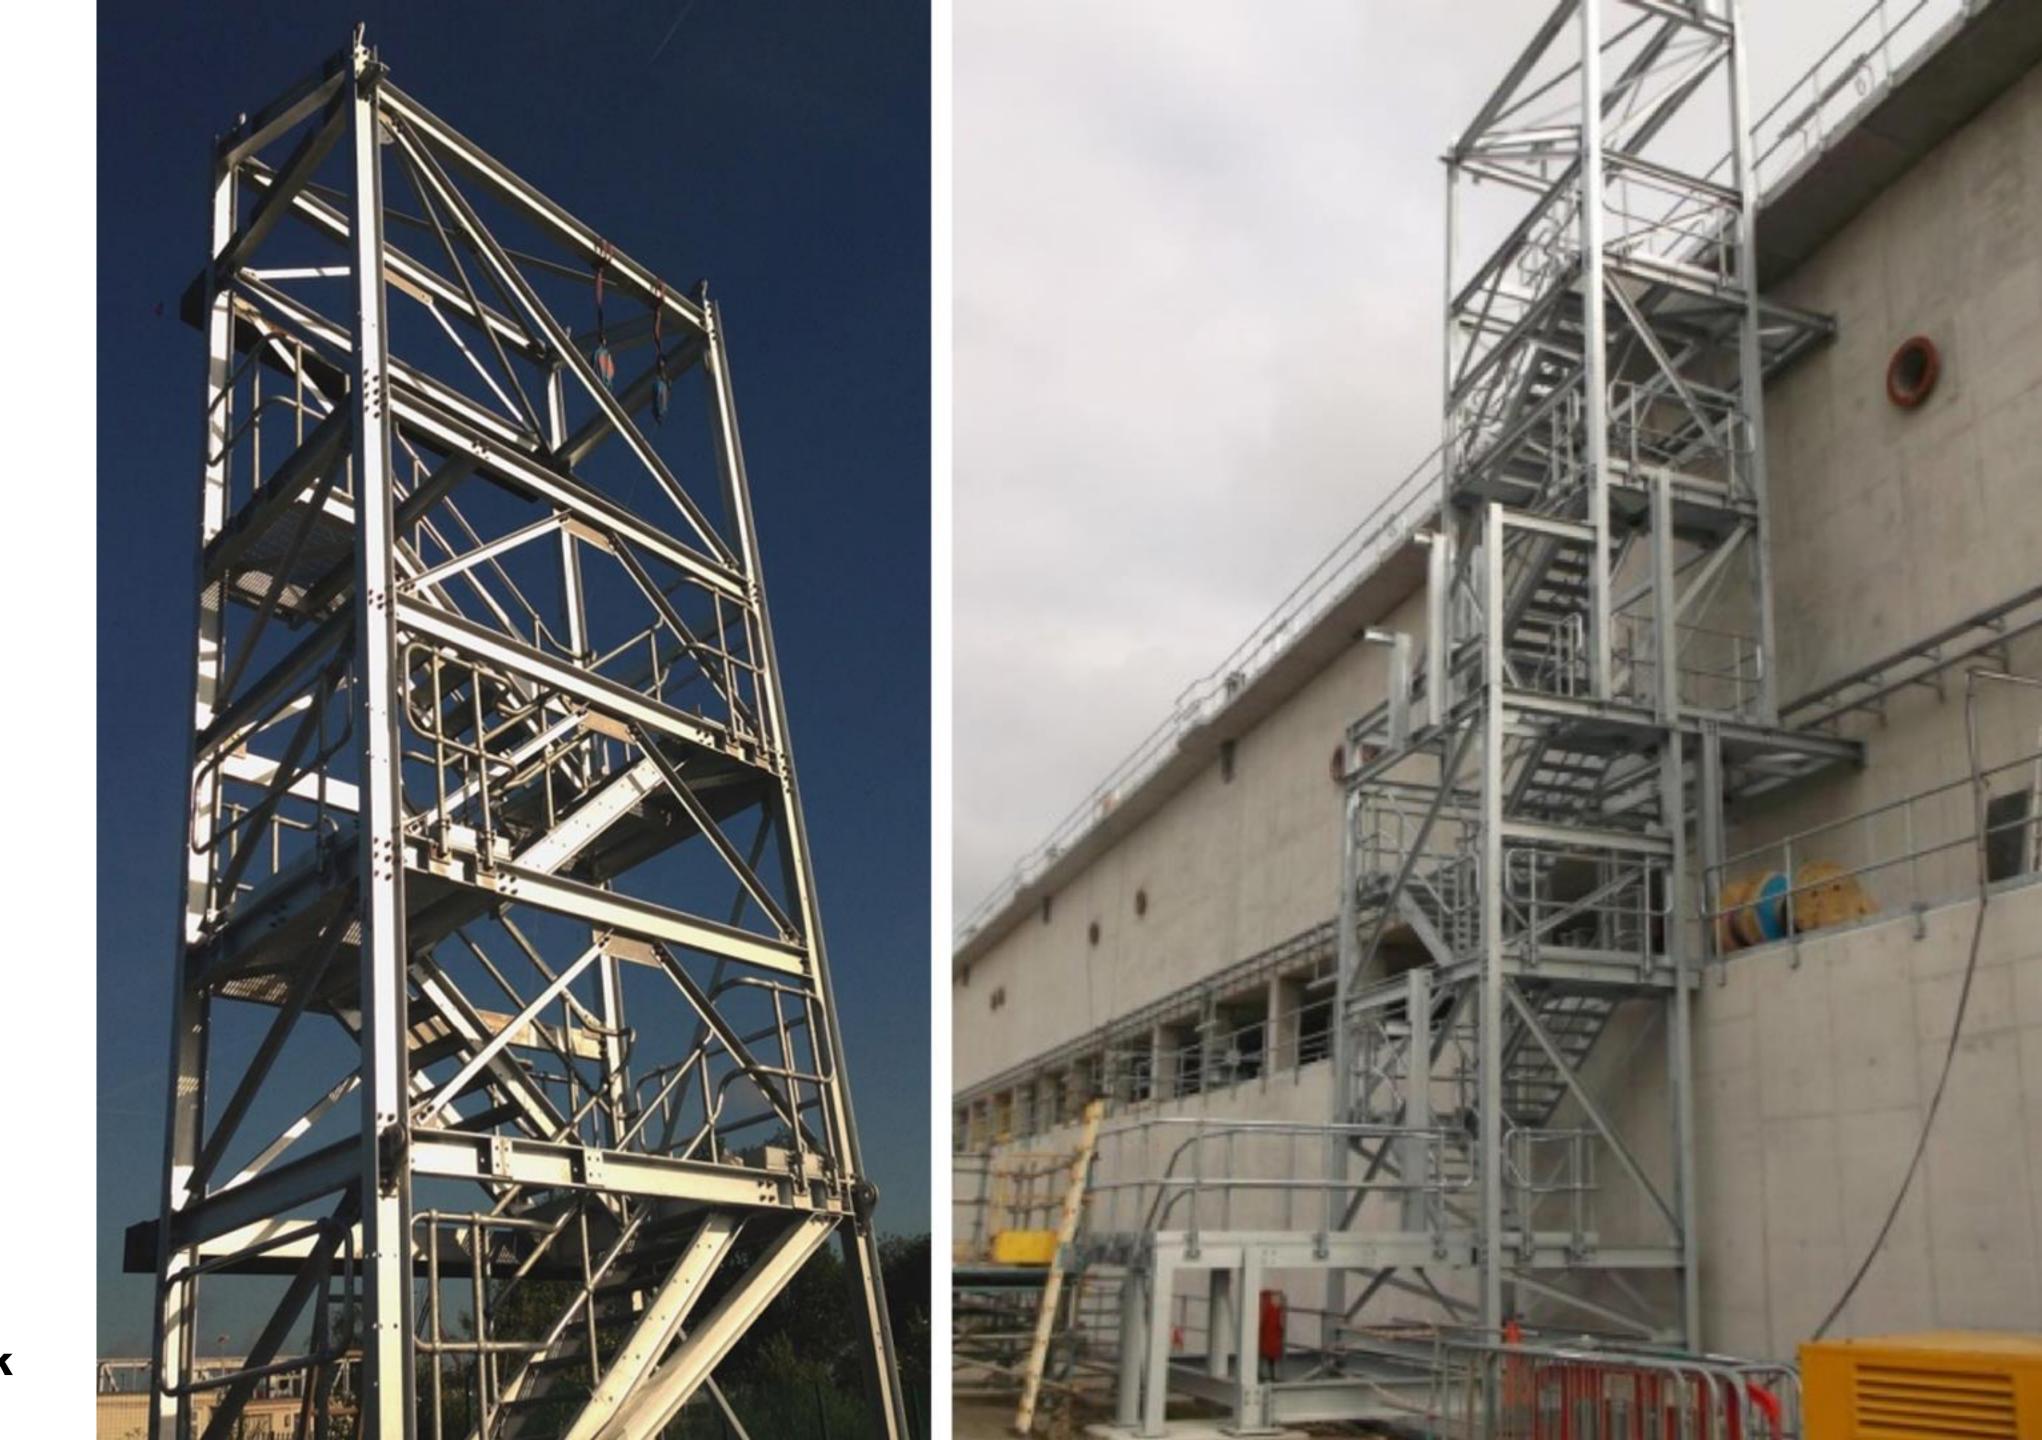

# Onsite time reduced from 24 weeks to 5 weeks

 Staircases installation reduced from 2 weeks to 2 days x 4 Onsite time reduced from 8 weeks to 2 weeks

Overall cost of prelims on site 25 weeks saved