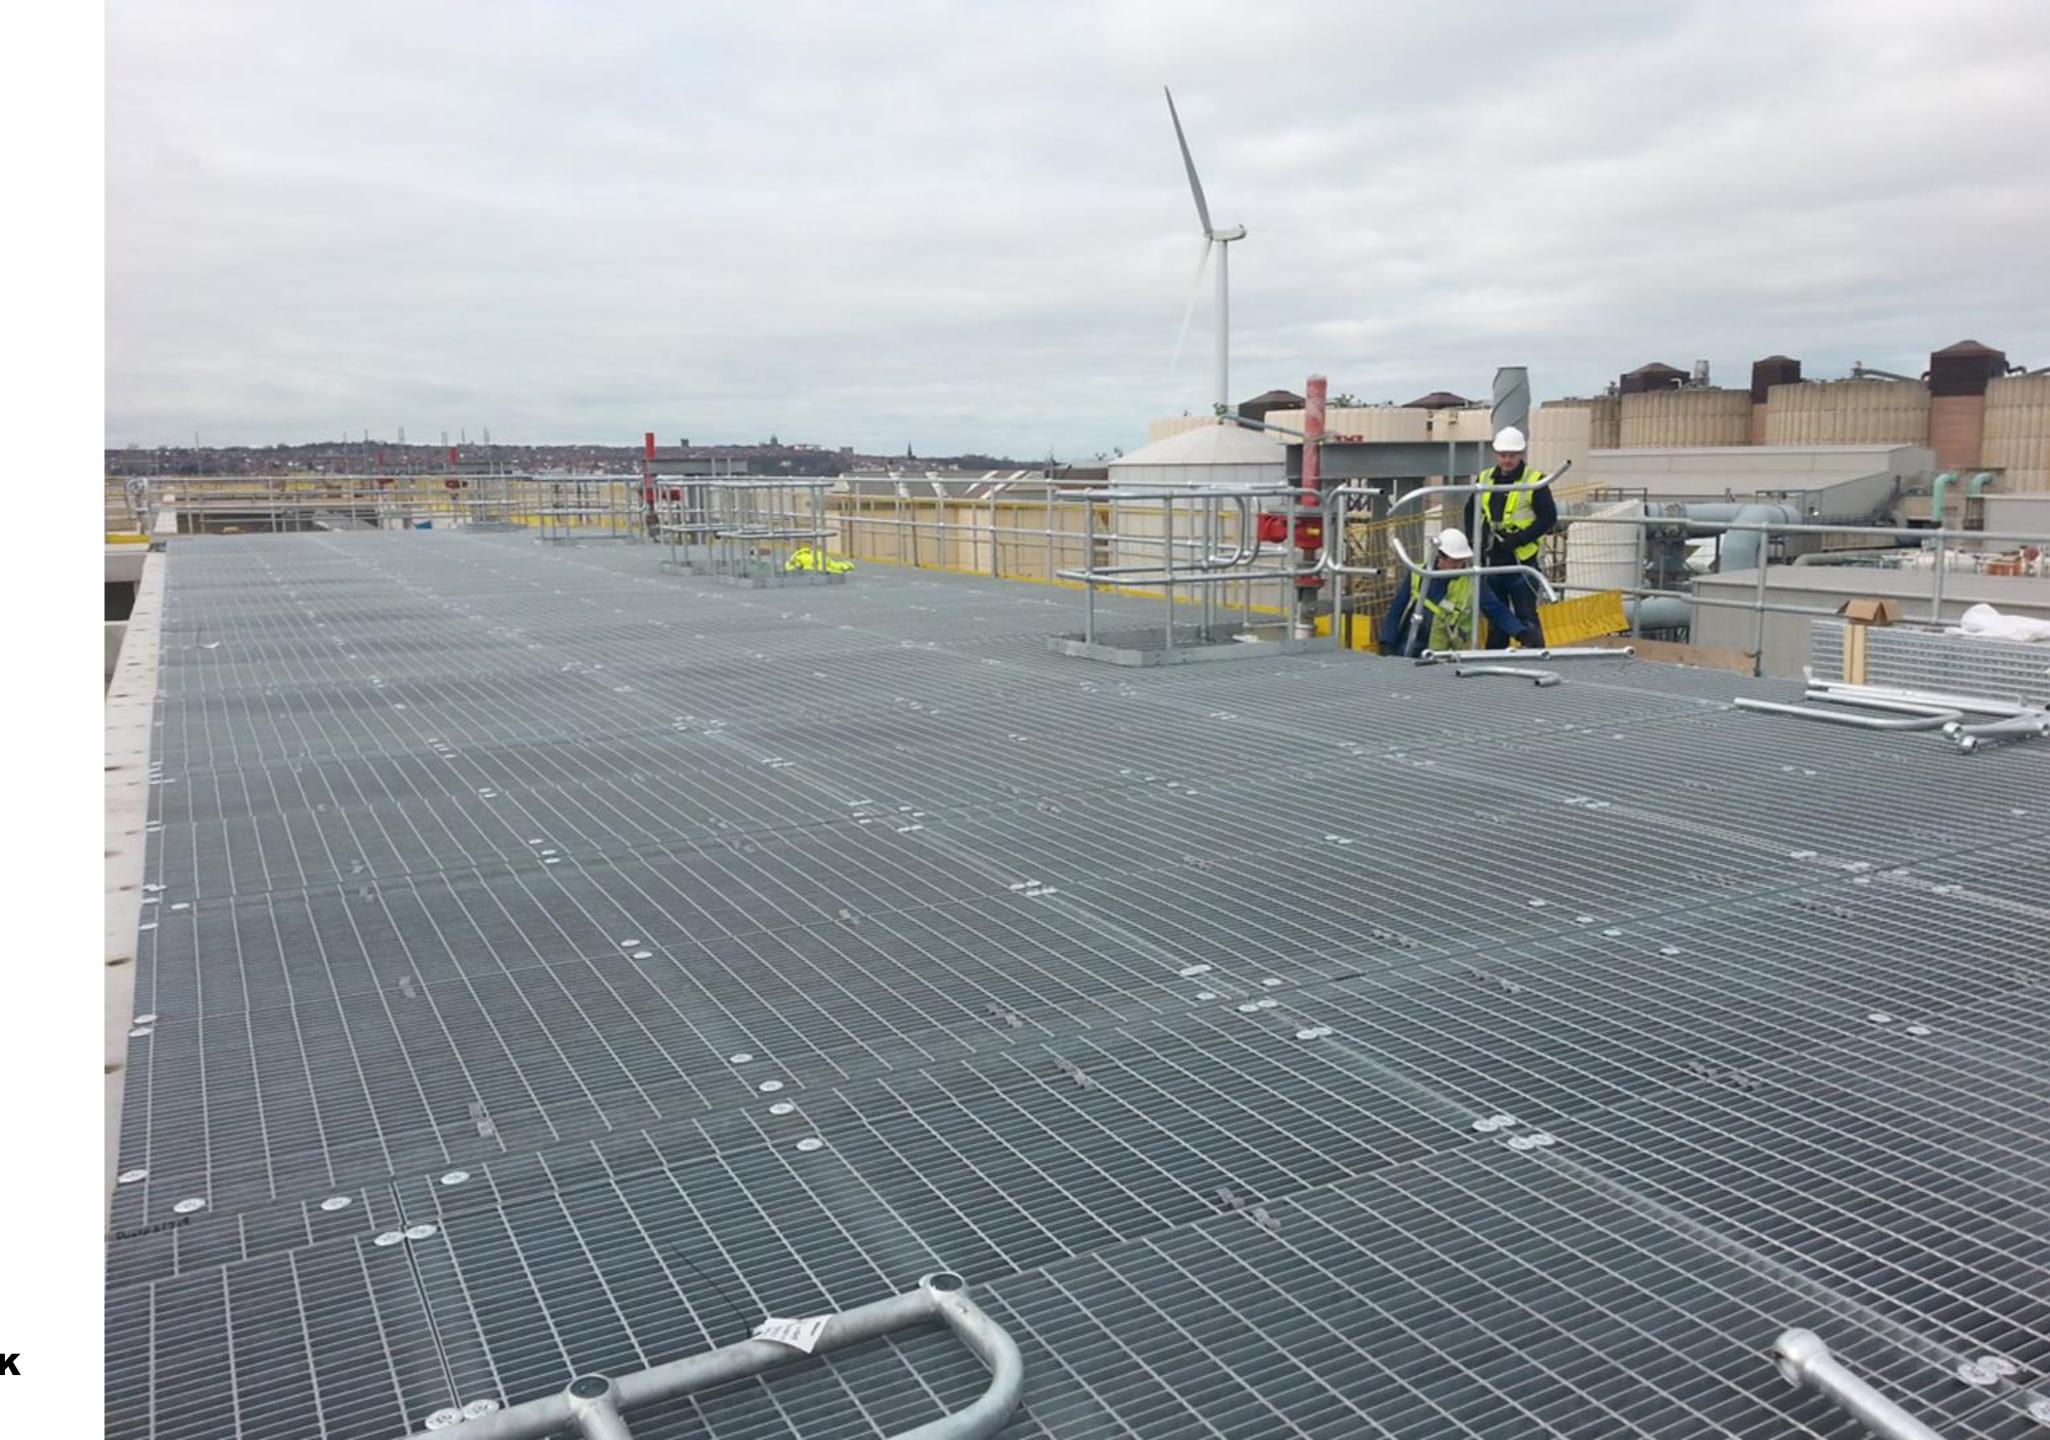

# RESTRICTIONS

- Multi contractor site with no lay down areas
- Limited site road access round construction areas
- No out of hours working permitted

# **IMPACT OF MODULAR CONSTRUCTION**

- decanter) **19 weeks on site saving**
- 6 weeks on site saving
- £125k saving to client