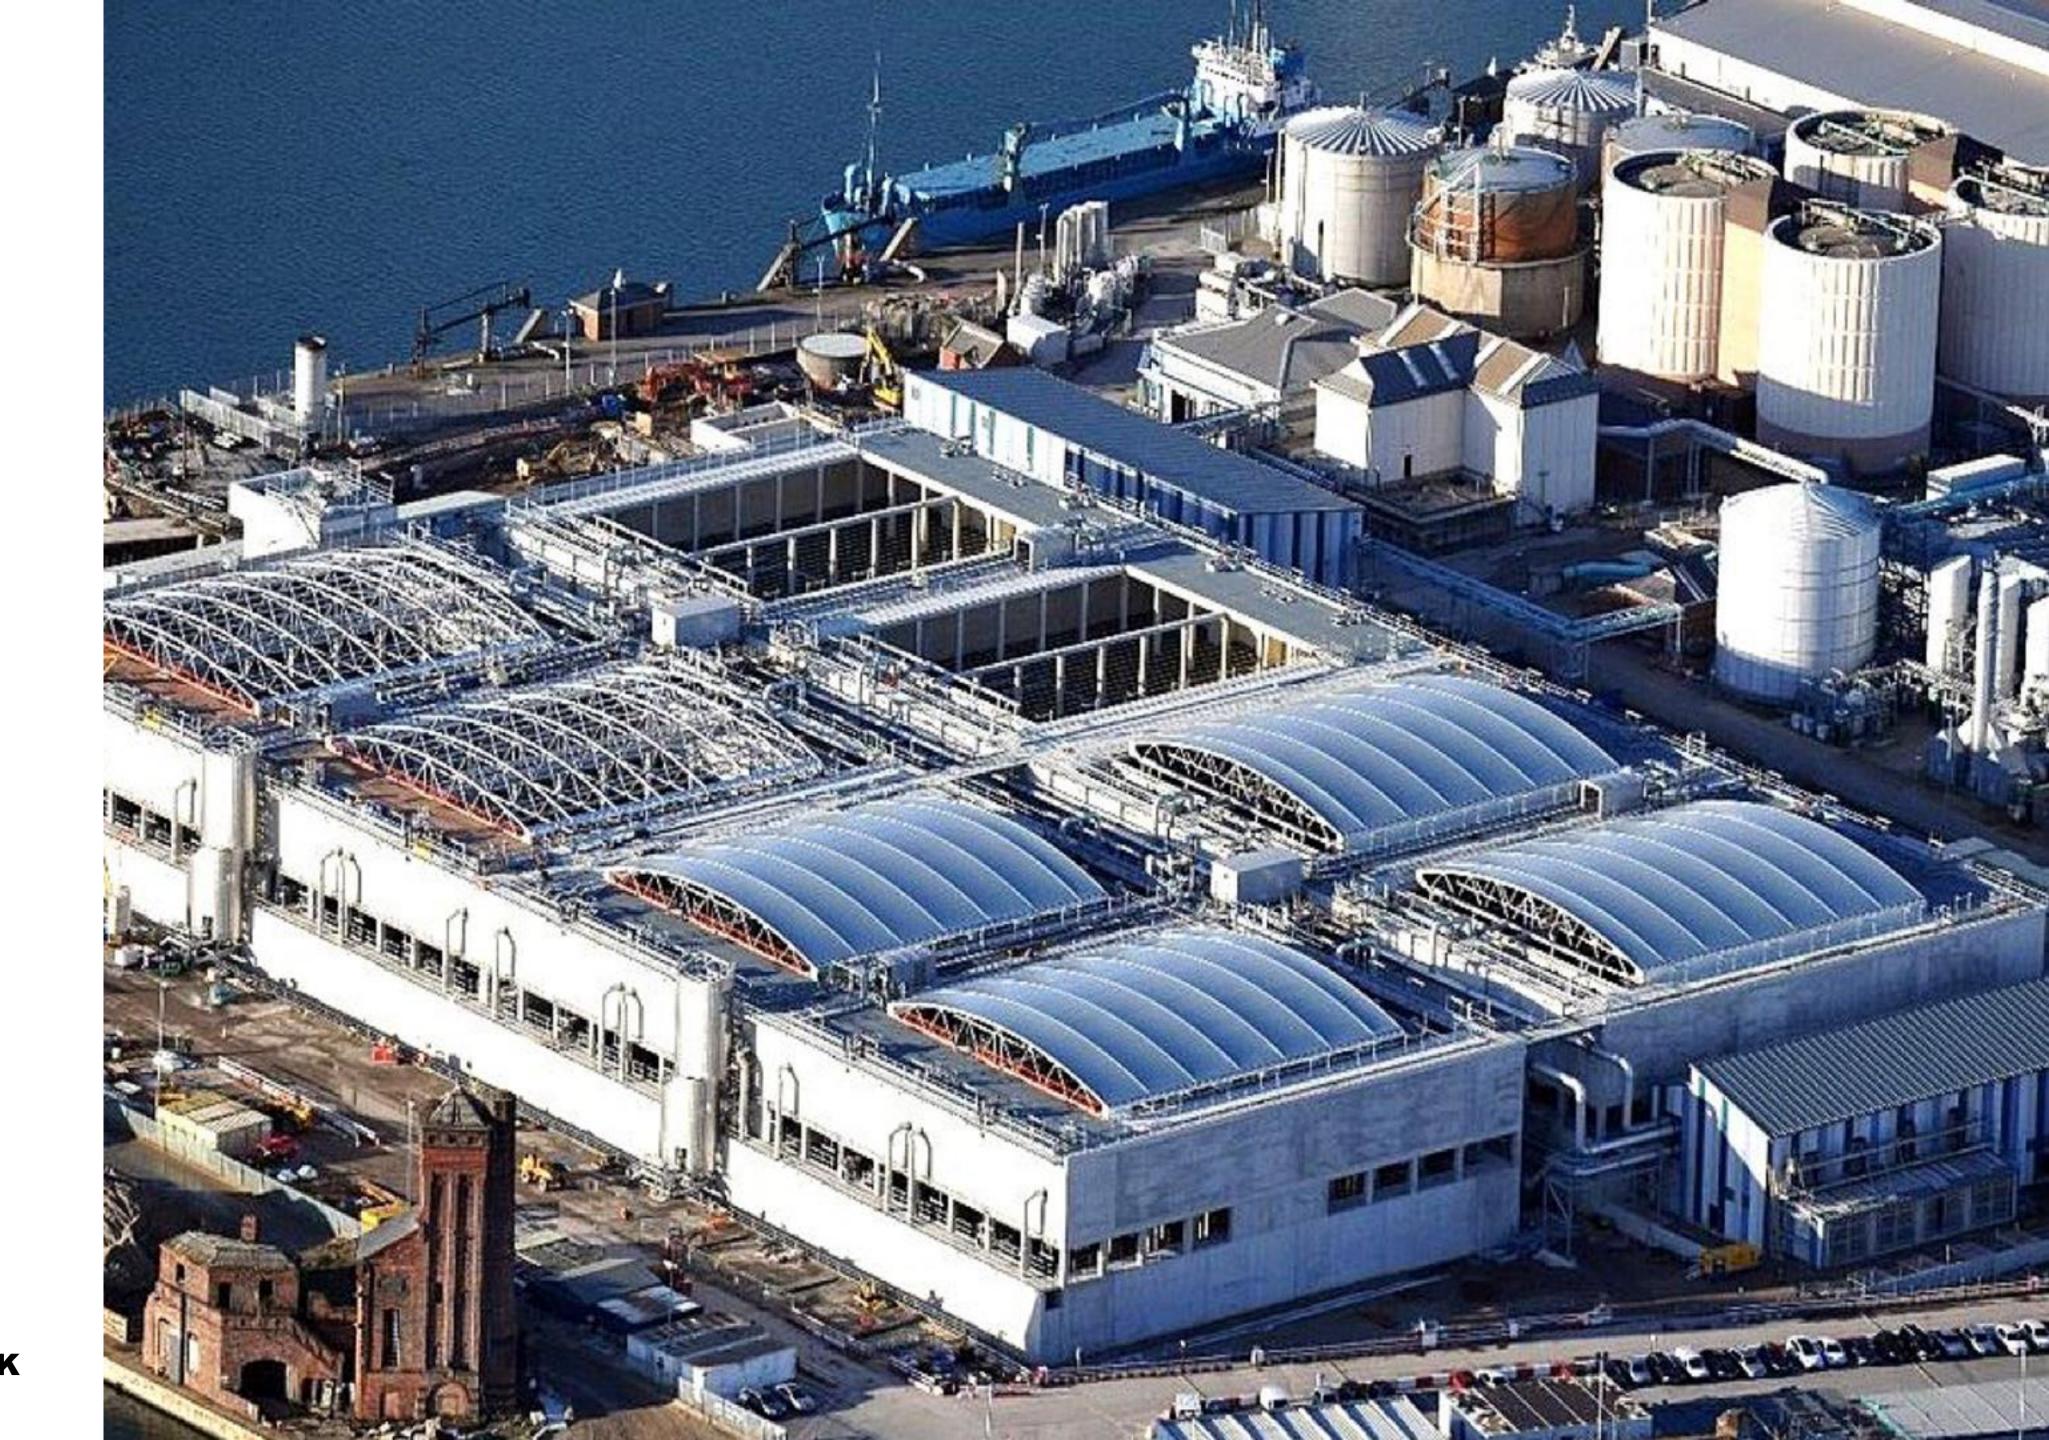

# **BENEFITS OF MODULAR CONSTRUCTION**

- Modules constructed off site safely and quickly
- Multiple modules delivered at once
- Quick and efficient testing
- Early communication with multiple specialists
- Efficient working