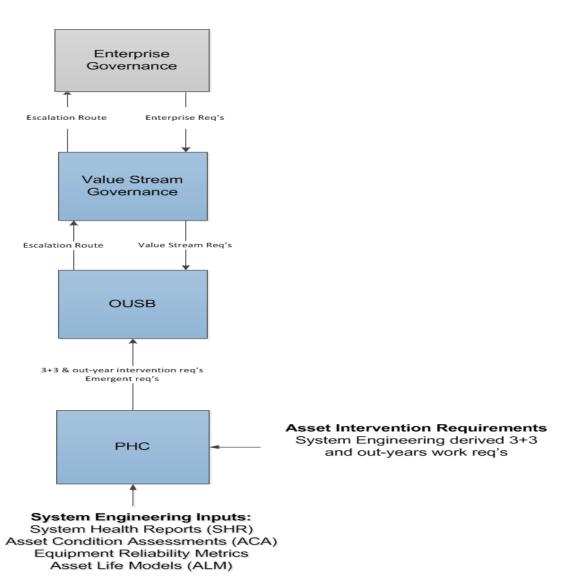

# Leadership, Assurance and Governance

Providing an overview of activities across the Enterprise

Providing an overview of activities across the Value Stream

Operating Unit Sanctioning Board (OUSB) Established to ensure the physical asset

Established to ensure the physical asset intervention requirements are identified and prioritised within the OU

Plant Health Committee (PHC)

Established within asset owning areas to provide governance and oversight of equipment reliability and plant performance issues and risks that pose a threat to the delivery of facility or site objectives.