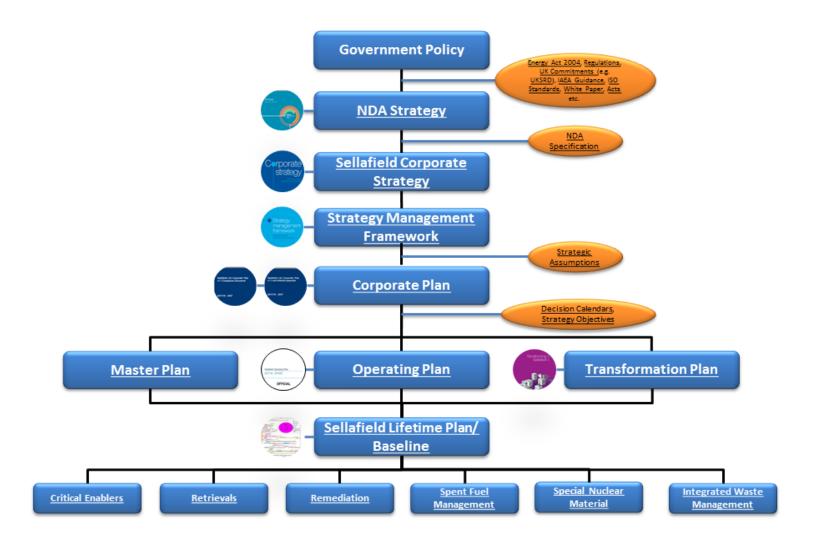

An Overview of Asset Management at Sellafield

# What is Sellafield?

This is Sellafield - Video

https://www.gov.uk/government/news/this-is-sellafield



# **Sellafield Today**





#### **Asset Management**



#### BS ISO 55000:2014 fundamentals:

- Value
- Alignment
- Leadership
- Assurance



## Value - Organisational Alignment to Value





# **Alignment - Strategic Cascade**





# Leadership, Assurance and Governance

Providing an overview of activities across the Enterprise

Providing an overview of activities across the Value Stream

Operating Unit Sanctioning Board (OUSB) Established to ensure the physical asset

Established to ensure the physical asset intervention requirements are identified and prioritised within the OU

Plant Health Committee (PHC)

Established within asset owning areas to provide governance and oversight of equipment reliability and plant performance issues and risks that pose a threat to the delivery of facility or site objectives.





#### **Decision Support Tools - Asset Lifecycle Modelling**

| erview |               |                              |                                |       |      |       |      |      |      |