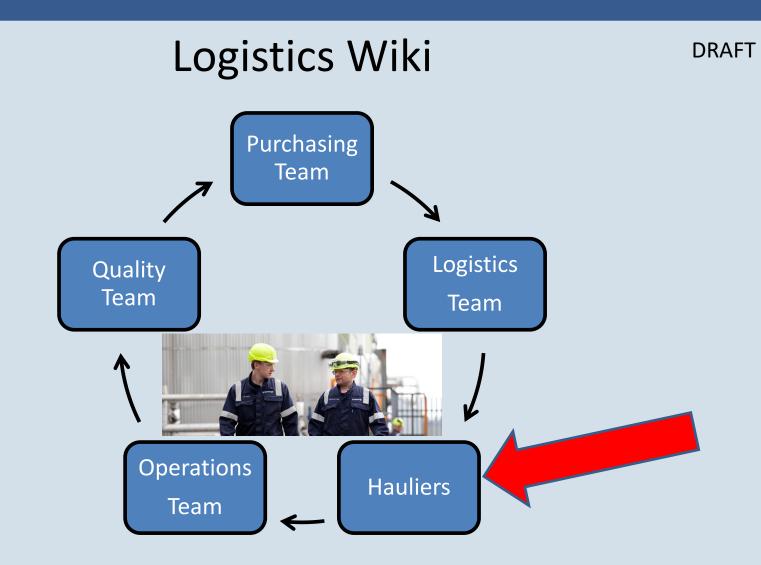

# Case Study - Logistics Wiki

# Logistics Wiki

- Why a Wiki ?
  - Pooling knowledge

| Definition of <i>wiki</i> in English:                                                                                                      |
|--------------------------------------------------------------------------------------------------------------------------------------------|
| wiki 📣                                                                                                                                     |
| NOUN                                                                                                                                       |
| A website or database developed collaboratively by a                                                                                       |
| community of users, allowing any user to add and edit content.                                                                             |
| <b>Origin</b><br>1990s: from WikiWikiWeb the name of the first website of this<br>kind, from Hawaiian wiki wiki <mark>'very quick'.</mark> |