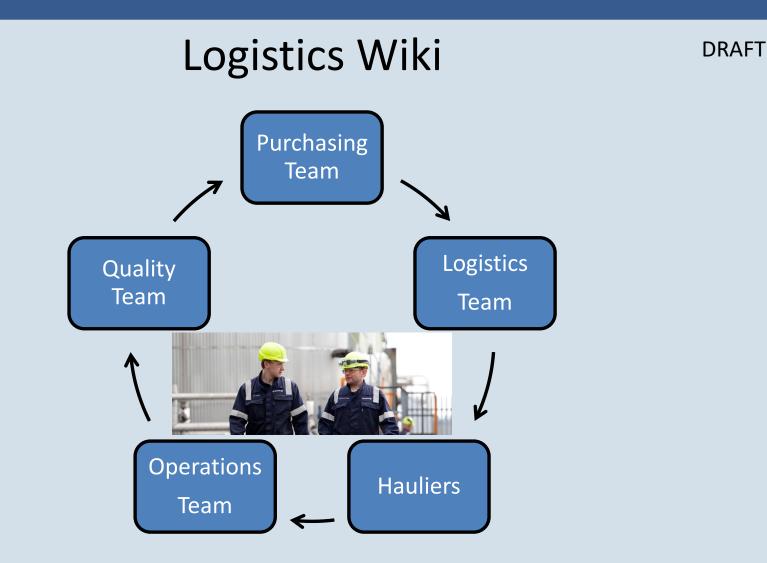

# Case Study - Logistics Wiki

# Logistics Wiki

- Why a Wiki ?
  - Pooling knowledge

| Definition of <i>wiki</i> in English:                                                                                                      |
|--------------------------------------------------------------------------------------------------------------------------------------------|
| wiki 📣                                                                                                                                     |
| NOUN                                                                                                                                       |
| A website or database developed collaboratively by a                                                                                       |
| community of users, allowing any user to add and edit content.                                                                             |
| <b>Origin</b><br>1990s: from WikiWikiWeb the name of the first website of this<br>kind, from Hawaiian wiki wiki <mark>'very quick'.</mark> |